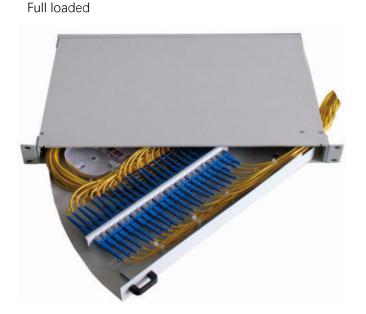

# Full loaded

# Full loaded

The Fiber Optic Patch panel is a kind of fiber optic management products used to distribute and protect the optical fiber links in FTTH Network. It is available for the distribution and terminal connection of various kinds of optical fiber system. These units are available in sizes that fit the most common distribution requirements.