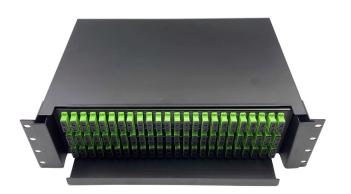

#### **Products Details**

| Product Name    | 19' 1RU Slide Rail Rack<br>mount patch panel V1 |                    | Unloaded                     |
|-----------------|-------------------------------------------------|--------------------|------------------------------|
| Enclosure Type  | 19' Rack Mountable                              |                    | Unloaded                     |
| Installation    | Standard EIA 19" Rack                           |                    | an aggregation of the second |
| Compliant       | TIA/EIA-568-C.3                                 |                    | Full loaded                  |
| Part No.        | L3xxxx                                          | Material           | CRS Cold rolled steel        |
| Connection Port | 2 –24 Ports SC/FC/ST/LC/<br>ST/E2000/MPO        | Dimensions (HxWxD) | 482*253*44.3mm               |

#### Full loaded accessories

The Fiber Optic Patch panel is a kind of fiber optic management products used to distribute and protect the optical fiber links in FTTH Network. It is available for the distribution and terminal connection of various kinds of optical fiber system. These units are available in sizes that fit the most common distribution requirements.

OMC provide is a kind of high quality, micro sized fiber optical Patch panel made of quality cold-rolled steel sheet and undergoes static plastic spraying treatment, which can be used to mount SC/LC/FC/ST/E2000/MPO adapter, the box can be installed on the indoor wall and terrace.