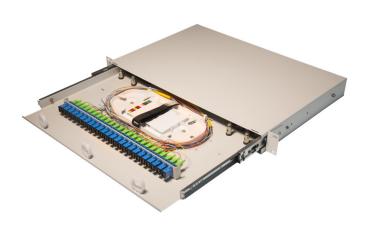

OMC provide is a kind of high quality, micro sized fiber optical Patch panel made of quality cold-rolled steel sheet and undergoes static plastic spraying treatment, which can be used to mount SC/LC/FC/ST/E2000/MPO adapter, the box can be installed on the indoor wall and terrace.

#### **Products Details**

| Installation  Compliant | Standard EIA 19" Rack  TIA/EIA-568-C.3 |          | Full loaded           |
|-------------------------|----------------------------------------|----------|-----------------------|
| Part No.                | L8xxxx                                 | Material | CRS Cold rolled steel |
|                         |                                        |          |                       |