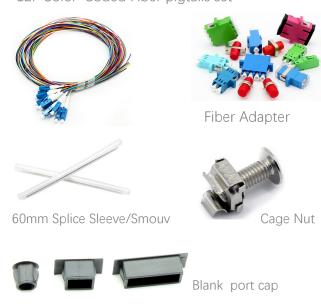

### **Full loaded accessories**

The Fiber Optic Patch panel is a kind of fiber optic management products used to distribute and protect the optical fiber links in FTTH Network. It is available for the distribution and terminal connection of various kinds of optical fiber system. These units are available in sizes that fit the most common distribution requirements.

OMC provide is a kind of high quality, micro sized fiber optical Patch panel made of quality cold-rolled steel sheet and undergoes static plastic spraying treatment, which can be used to mount SC/LC/FC/ST/E2000/MPO adapter, the box can be installed on the indoor wall and terrace.