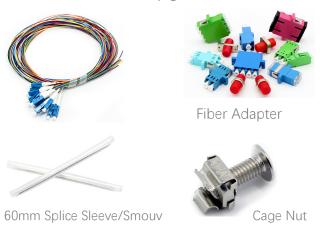

## **Full loaded accessories**

Full loaded

12F Color-Coded Fiber pigtails set

#### **Products Details**