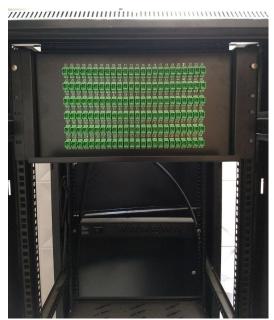

#### **Products Details**

| Installation  Compliant | Standard EIA 19" Rack  TIA/EIA-568-C.3 |          | Full loaded           |
|-------------------------|----------------------------------------|----------|-----------------------|
| Part No.                | L8xxxx                                 | Material | CRS Cold rolled steel |
|                         |                                        |          |                       |