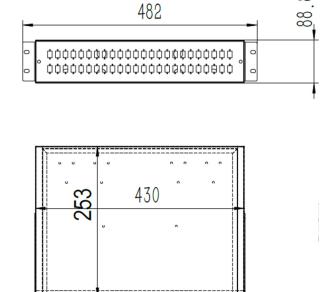

#### **Products Details**

| Product Name    | 19' 1RU Slide Rail Rack<br>mount patch panel V1 |                    | Unloaded                     |
|-----------------|-------------------------------------------------|--------------------|------------------------------|
| Enclosure Type  | 19' Rack Mountable                              |                    | Unloaded                     |
| Installation    | Standard EIA 19" Rack                           |                    | an aggregation of the second |
| Compliant       | TIA/EIA-568-C.3                                 |                    | Full loaded                  |
| Part No.        | L3xxxx                                          | Material           | CRS Cold rolled steel        |
| Connection Port | 2 –24 Ports SC/FC/ST/LC/<br>ST/E2000/MPO        | Dimensions (HxWxD) | 482*253*44.3mm               |