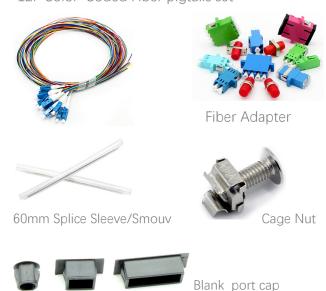

#### Full loaded accessories

The Fiber Optic Patch panel is a kind of fiber optic management products used to distribute and protect the optical fiber links in FTTH Network. It is available for the distribution and terminal connection of various kinds of optical fiber system. These units are available in sizes that fit the most common distribution requirements.

OMC provide is a kind of high quality, micro sized fiber optical Patch panel made of quality cold-rolled steel sheet and undergoes static plastic spraying treatment, which can be used to mount SC/LC/FC/ST/E2000/MPO adapter, the box can be installed on the indoor wall and terrace.