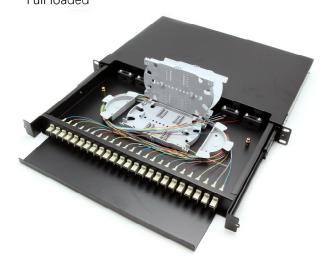

# Full loaded

### **Full loaded accessories**

The Fiber Optic Patch panel is a kind of fiber optic management products used to distribute and protect the optical fiber links in FTTH Network. It is available for the distribution and terminal connection of various kinds of optical fiber system. These units are available in sizes that fit the most common distribution requirements.

OMC provide is a kind of high quality, micro sized fiber optical Patch panel made of quality cold-rolled steel sheet and undergoes static plastic spraying treatment, which can be used to mount SC/LC/FC/ST/E2000/MPO adapter, the box can be installed on the indoor wall and terrace.

#### **Products Details**

| Product Name    | 19' 2RU Slide Rail Rack<br>mount patch panel V1 |                    | Unloaded              |
|-----------------|-------------------------------------------------|--------------------|-----------------------|
| Enclosure Type  | 19' Rack Mountable                              |                    |                       |
| Installation    | Standard EIA 19" Rack                           |                    |                       |
| Compliant       | TIA/EIA-568-C.3                                 | Full loaded        |                       |
| Part No.        | L5xxxx                                          | Material           | CRS Cold rolled steel |
| Connection Port | 2 –48 Ports SC/FC/ST/LC/<br>ST/E2000/MPO        | Dimensions (HxWxD) | 482*253*88.8mm        |