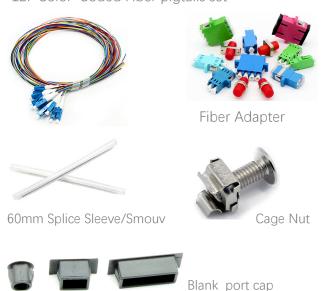

### **Full loaded accessories**

The Fiber Optic Patch panel is a kind of fiber optic management products used to distribute and protect the optical fiber links in FTTH Network. It is available for the distribution and terminal connection of various kinds of optical fiber system. These units are available in sizes that fit the most common distribution requirements.

#### Full loaded accessories

The Fiber Optic Patch panel is a kind of fiber optic management products used to distribute and protect the optical fiber links in FTTH Network. It is available for the distribution and terminal connection of various kinds of optical fiber system. These units are available in sizes that fit the most common distribution requirements.

#### **Full loaded accessories**

The Fiber Optic Patch panel is a kind of fiber optic management products used to distribute and protect the optical fiber links in FTTH Network. It is available for the distribution and terminal connection of various kinds of optical fiber system. These units are available in sizes that fit the most common distribution requirements.

#### **Full loaded accessories**

## **Full loaded accessories**

Full loaded

12F Color-Coded Fiber pigtails set