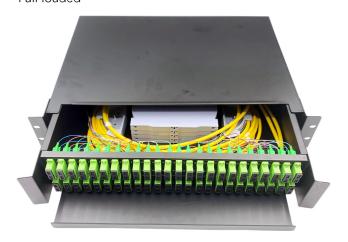

#### **Products Details**

| Installation  Compliant | Standard EIA 19" Rack  TIA/EIA-568-C.3 |          | Full loaded           |
|-------------------------|----------------------------------------|----------|-----------------------|
| Part No.                | L8xxxx                                 | Material | CRS Cold rolled steel |
|                         |                                        |          |                       |

### **Full loaded accessories**

The Fiber Optic Patch panel is a kind of fiber optic management products used to distribute and protect the optical fiber links in FTTH Network. It is available for the distribution and terminal connection of various kinds of optical fiber system. These units are available in sizes that fit the most common distribution requirements.

OMC provide is a kind of high quality, micro sized fiber optical Patch panel made of quality cold-rolled steel sheet and undergoes static plastic spraying treatment, which can be used to mount SC/LC/FC/ST/E2000/MPO adapter, the box can be installed on the indoor wall and terrace.