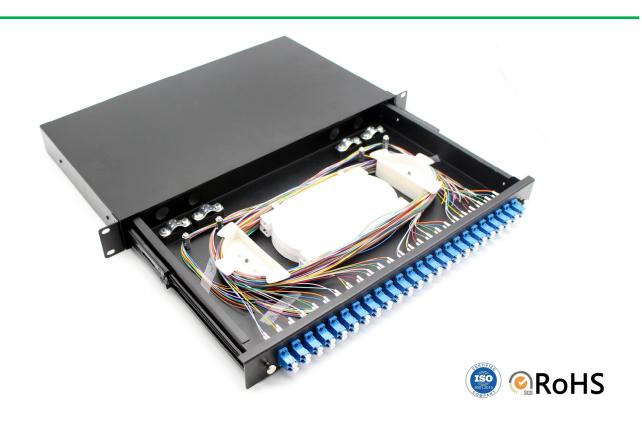

OMC provide is a kind of high quality, micro sized fiber optical Patch panel made of quality cold-rolled steel sheet and undergoes static plastic spraying treatment, which can be used to mount SC/LC/FC/ST/E2000/MPO adapter, the box can be installed on the indoor wall and terrace.

#### **Products Details**

| Installation  Compliant | Standard EIA 19" Rack  TIA/EIA-568-C.3 |          | Full loaded           |
|-------------------------|----------------------------------------|----------|-----------------------|
| Part No.                | L8xxxx                                 | Material | CRS Cold rolled steel |
|                         |                                        |          |                       |