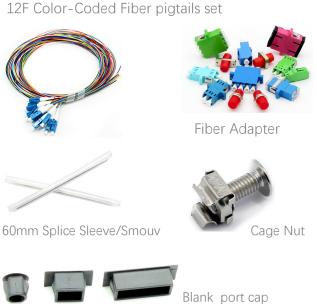

Rack<br>mount Patch panel |                    |                       |
|-----------------|-------------------------------------------------|--------------------|-----------------------|
| Enclosure Type  | 19' Rack Mountable                              |                    |                       |
| Installation    | Standard EIA 19" Rack                           |                    |                       |
| Compliant       | TIA/EIA-568-C.3                                 |                    | Unloaded              |
| Part No.        | LPxxxx                                          | Material           | CRS Cold rolled steel |
| Connection Port | 2 –24 Ports SC/FC/ST/LC/<br>ST/E2000/MPO        | Dimensions (HxWxD) | 482*300*44.5mm        |

#### **Full loaded accessories**







# OMC (TITII 19' 1RU Slide rail rack mount patch panel-Full cover

#### **Products Description**

The Fiber Optic Patch panel is a kind of fiber optic management products used to distribute and protect the optical fiber links in FTTH Network. It is available for the distribution and terminal connection of various kinds of optical fiber system. These units are available in sizes that fit the most common distribution requirements.

OMC provide is a kind of high quality, micro sized fiber optical Patch panel made of quality cold-rolled steel sheet and undergoes static plastic spraying treatment, which can be used to mount SC/LC/FC/ST/E2000/MPO adapter, the box can be installed on the indoor wall and terrace.

#### **Products Details**

| Product Name    | 19' 1RU Slide rail rack<br>mount