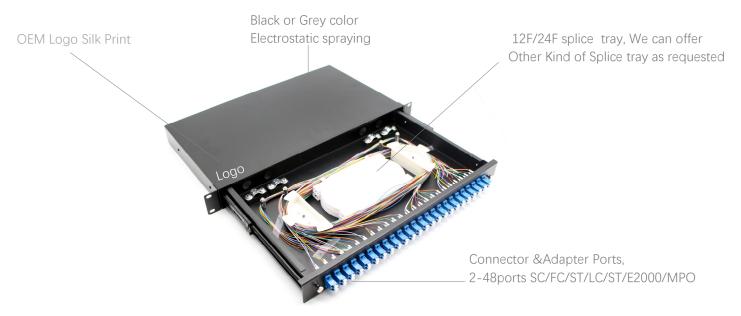

# OMC (TITII 19' 1RU Slide rail rack mount patch panel-Full cover

#### **Products Description**

The Fiber Optic Patch panel is a kind of fiber optic management products used to distribute and protect the optical fiber links in FTTH Network. It is available for the distribution and terminal connection of various kinds of optical fiber system. These units are available in sizes that fit the most common distribution requirements.

OMC provide is a kind of high quality, micro sized fiber optical Patch panel made of quality cold-rolled steel sheet and undergoes static plastic spraying treatment, which can be used to mount SC/LC/FC/ST/E2000/MPO adapter, the box can be installed on the indoor wall and terrace.

#### **Products Details**

| Product Name    | 19' 1RU Slide rail rack<br>mount patch panel-Full<br>cover |                    |                       |
|-----------------|------------------------------------------------------------|--------------------|-----------------------|
| Enclosure Type  | 19' Rack Mountable                                         |                    |                       |
| Installation    | Standard EIA 19" Rack                                      |                    |                       |
| Compliant       | TIA/EIA-568-C.3                                            |                    | Unloaded              |
| Part No.        | L7xxxx                                                     | Material           | CRS Cold rolled steel |
| Connection Port | 2 –24 Ports SC/FC/ST/LC/                                   | Dimensions (HxWxD) | 482*300*44.5mm        |