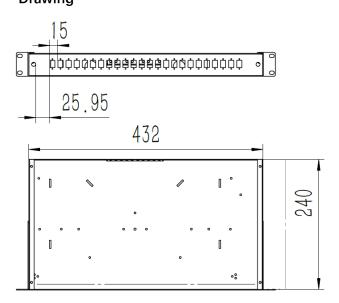

# Drawing

#### **Products Details**

| Product Name    | 19' 1RU Slide Rail Rack<br>mount patch panel V1 |                    | Unloaded                     |
|-----------------|-------------------------------------------------|--------------------|------------------------------|
| Enclosure Type  | 19' Rack Mountable                              |                    | Unloaded                     |
| Installation    | Standard EIA 19" Rack                           |                    | an aggregation of the second |
| Compliant       | TIA/EIA-568-C.3                                 |                    | Full loaded                  |
| Part No.        | L3xxxx                                          | Material           | CRS Cold rolled steel        |
| Connection Port | 2 –24 Ports SC/FC/ST/LC/<br>ST/E2000/MPO        | Dimensions (HxWxD) | 482*253*44.3mm               |