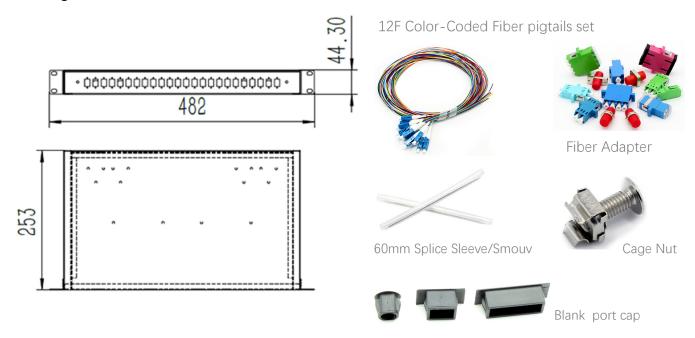

## **Full loaded accessories**

Full loaded

12F Color-Coded Fiber pigtails set

#### **Products Details**