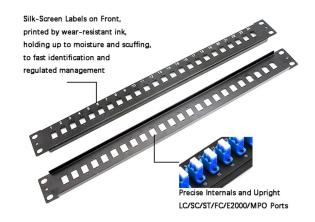

#### Features:

- Stronger platform with 1.5mm SPCC, to install customs array of adapters
- Evenly-distributed openings to suitable space for patching
- Fully loaded with fiber couplers to save much cost
- Small Device to High-Effective Management- 48 Fibers 1U 19" Fiber Patch Panel
- Easy to install for better deployment and expand your network for interconnection and cross-connection inside the rack mount and cabinet

## **Products Details**

| Part No.               | P11xxx                            | No. of Adapter Port | 6/8/12/16/24/32 ports                                                                                            |
|------------------------|-----------------------------------|---------------------|------------------------------------------------------------------------------------------------------------------|
| Fiber Count            | 6/8/12/16/24/48/64/<br>72/96/144F | Adapter Type        | LC Duplex, LC Quad, SC Simplex, SC Du-<br>plex, FC Simplex, MT-RJ, ST Simplex,<br>E2000 Simplex MPO/MPO adapters |
| Material               | 1.5mm CRS Cold<br>rolled steel    | Dimensions (WxL)    | 482.6mm x44mmx10mm                                                                                               |
| RoHS Compliancy Status | Compliant                         | Application         | Mount In a 19" Network Rack Panel                                                                                |