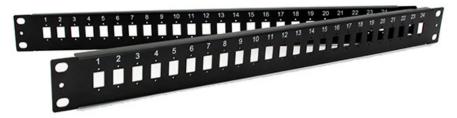

## **Products Details**

| Part No.               | P11xxx                            | No. of Adapter Port | 6/8/12/16/24/32 ports                                                                                            |
|------------------------|-----------------------------------|---------------------|------------------------------------------------------------------------------------------------------------------|
| Fiber Count            | 6/8/12/16/24/48/64/<br>72/96/144F | Adapter Type        | LC Duplex, LC Quad, SC Simplex, SC Du-<br>plex, FC Simplex, MT-RJ, ST Simplex,<br>E2000 Simplex MPO/MPO adapters |
| Material               | 1.5mm CRS Cold<br>rolled steel    | Dimensions (WxL)    | 482.6mm x44mmx10mm                                                                                               |
| RoHS Compliancy Status | Compliant                         | Application         | Mount In a 19" Network Rack Panel                                                                                |

#### Features:

- Stronger platform with 1.5mm SPCC, to install customs array of adapters
- Evenly-distributed openings to suitable space for patching
- Fully loaded with fiber couplers to save much cost
- Small Device to High-Effective Management- 48 Fibers 1U 19" Fiber Patch Panel
- Easy to install for better deployment and expand your network for interconnection and cross-connection inside the rack mount and cabinet