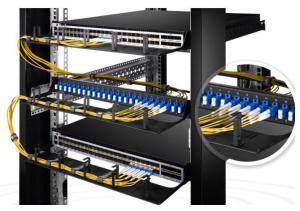

## **Products Description**

High quality steel adapter panel is suitable for 1U 19" frame rack mount or cabinet, designed for backbone-tobackbone and backbone-to-horizontal fiber cabling. Fiber patch panels are the bridge of fiber patch cables, serving as standard 1U 19" rack, ODF and cabinets, to create a complete system for connectivity. It can be applied in LANs housing, optical communication, FTTD, and data center cabling etc

#### Features:

- Stronger platform with 1.5mm SPCC, to install customs array of adapters
- Evenly-distributed openings to suitable space for patching
- Fully loaded with fiber couplers to save much cost
- Small Device to High-Effective Management- 48 Fibers 1U 19" Fiber Patch Panel
- Easy to install for better deployment and expand your network for interconnection and cross-connection inside the rack mount and cabinet