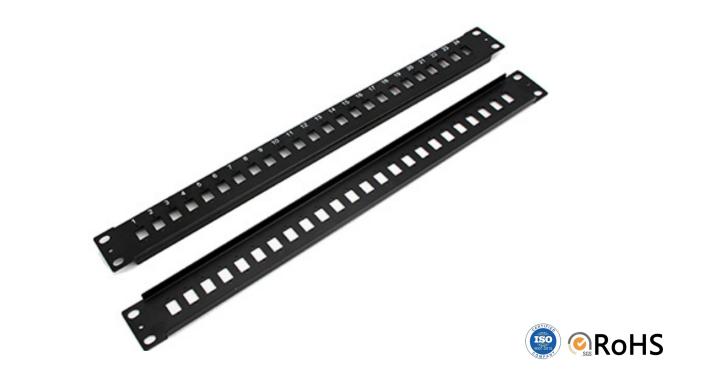

## **Products Description**

High quality steel adapter panel is suitable for 1U 19" frame rack mount or cabinet, designed for backbone-tobackbone and backbone-to-horizontal fiber cabling. Fiber patch panels are the bridge of fiber patch cables, serving as standard 1U 19" rack, ODF and cabinets, to create a complete system for connectivity. It can be applied in LANs housing, optical communication, FTTD, and data center cabling etc

## **Products Details**

| Part No.               | P11xxx                            | No. of Adapter Port | 6/8/12/16/24/32 ports                                                                                            |
|------------------------|-----------------------------------|---------------------|------------------------------------------------------------------------------------------------------------------|
| Fiber Count            | 6/8/12/16/24/48/64/<br>72/96/144F | Adapter Type        | LC Duplex, LC Quad, SC Simplex, SC Du-<br>plex, FC Simplex, MT-RJ, ST Simplex,<br>E2000 Simplex MPO/MPO adapters |
| Material               | 1.5mm CRS Cold<br>rolled steel    | Dimensions (WxL)    | 482.6mm x44mmx10mm                                                                                               |
| RoHS Compliancy Status | Compliant                         | Application         | Mount In a 19" Network Rack Panel                                                                                |

#### Features:

- Stronger platform with 1.5mm SPCC, to install customs array of adapters
- Evenly-distributed openings to suitable space for patching
- Fully loaded with fiber couplers to save much cost
- Small Device to High-Effective Management- 48 Fibers 1U 19" Fiber Patch Panel
- Easy to install for better deployment and expand your network for interconnection and cross-connection inside the rack mount and cabinet